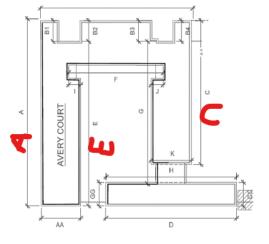

## **Avery Court**

- **Elevation A Levels 4 and 3:** Operatives will be working on residents' balconies to strip, prepare and install insulation.
- **Elevation A and C Levels 1-4:** Application of the first coat of the render finish, which should cause minimal noise.
- **Elevation E Levels 5-6:** Installation of the Cedral Cladding Panels, the final element of the external wall system.