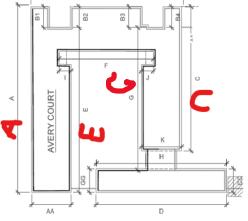

## **Avery Court - Noisy work areas**

 Elevation E – Levels 4 and 3: Operatives will be working on inset balconies to strip and prepare for further works.

## Avery Court - non-noisy work areas

- **Elevation A Level 4-1:** Operatives will be working on inset balconies to install permanent insulation.
- **Elevation A, C Level 4-1:** Render Primer Topcoat.
- **Elevation G Level 3:** Operatives will be working on balconies to prepare for further works.