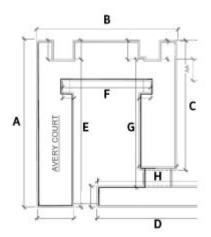

The contractors may be on-site on **Saturday 27 May** to complete some tasks on the elevations of your building. The tasks and their locations are as follows:

Please note Saturday works will start at 8am and finish at 1pm.

| Noisy work areas: 8am to 1pm                   | Non-Noisy work areas: 8am to 1pm                        |
|------------------------------------------------|---------------------------------------------------------|
| Elevation D & E Level 4: Inset balconies       | Elevation G, I Level 4 to 1: Topcoat                    |
| Elevation G Level 6 & 5: Tyvek / helping hands | Elevation H-2, B Level 4 to 1: Basecoat/2 <sup>nd</sup> |
| Elevation F Level 5: Cedral installation       | coat                                                    |
| Elevation D Level 5 & 6: Helping hands / Rails | Elevation ALL Level ALL: Housekeeping to all            |
| Elevation E Level 4 to 1: Rockwool             | areas                                                   |
| Elevation E Level 6: Installing SFS frame work | Elevation: H-1, CC Level Podium: DPC podium             |
| Elevation C Level 4 to 1: Continue scaffold    | works                                                   |
| strike.                                        | Elevation F Level 4 to 1: Mastic                        |
|                                                | Elevation F Level 4 to 1: Making good.                  |